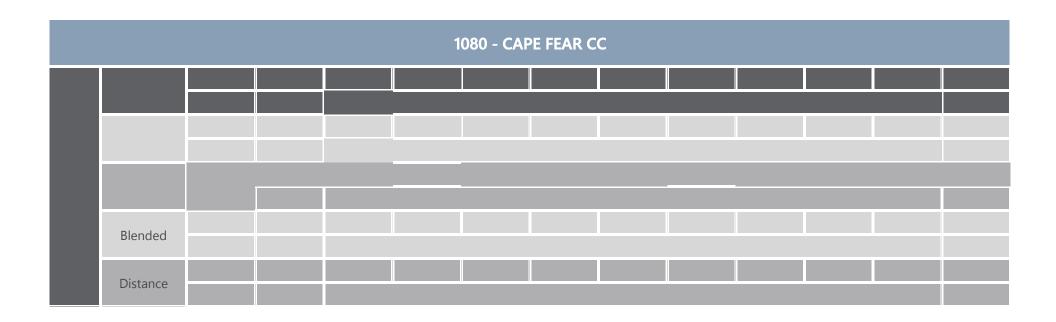

### **Candidate Performance by Examination Section**

#### \*\*Percentage of Scored Questions Answered Correctly

| Performance for the various major subject areas and overall performance for the two examination sections are reported as the percentage of scored questions answered correctly.<br>Candidates must obtain a passing score of 71% (57 out of 80 questions) on the National section and 72.5% (29 out of 40 questions) on the State section. |          |  |  |  |  |  |  |  |  |  |  |  |
|--------------------------------------------------------------------------------------------------------------------------------------------------------------------------------------------------------------------------------------------------------------------------------------------------------------------------------------------|----------|--|--|--|--|--|--|--|--|--|--|--|
|                                                                                                                                                                                                                                                                                                                                            |          |  |  |  |  |  |  |  |  |  |  |  |
|                                                                                                                                                                                                                                                                                                                                            |          |  |  |  |  |  |  |  |  |  |  |  |
|                                                                                                                                                                                                                                                                                                                                            |          |  |  |  |  |  |  |  |  |  |  |  |
|                                                                                                                                                                                                                                                                                                                                            |          |  |  |  |  |  |  |  |  |  |  |  |
|                                                                                                                                                                                                                                                                                                                                            |          |  |  |  |  |  |  |  |  |  |  |  |
|                                                                                                                                                                                                                                                                                                                                            |          |  |  |  |  |  |  |  |  |  |  |  |
|                                                                                                                                                                                                                                                                                                                                            |          |  |  |  |  |  |  |  |  |  |  |  |
|                                                                                                                                                                                                                                                                                                                                            |          |  |  |  |  |  |  |  |  |  |  |  |
|                                                                                                                                                                                                                                                                                                                                            | Blended  |  |  |  |  |  |  |  |  |  |  |  |
|                                                                                                                                                                                                                                                                                                                                            |          |  |  |  |  |  |  |  |  |  |  |  |
|                                                                                                                                                                                                                                                                                                                                            | Distance |  |  |  |  |  |  |  |  |  |  |  |
| L                                                                                                                                                                                                                                                                                                                                          |          |  |  |  |  |  |  |  |  |  |  |  |